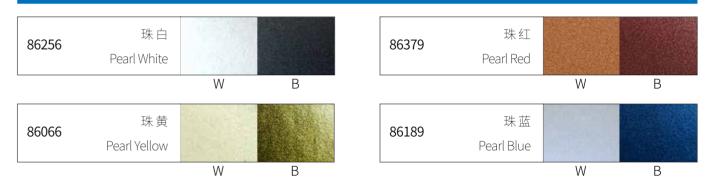

#### 珠色 Pearlescent Colour

• W 代表白底 (W means white base)

• B 代表黑底 (B means black base)